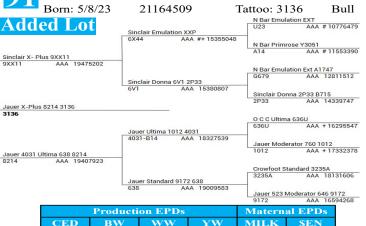

## 91 Jauer X-Plus 8214 3136

One of the great things about the Sinclair cattle is that they are good range cattle that can cover a lot of ground. Lot 9 is a touch bigger in his growth and he moves impeccably well. This bull will sire some great feedlot calves.