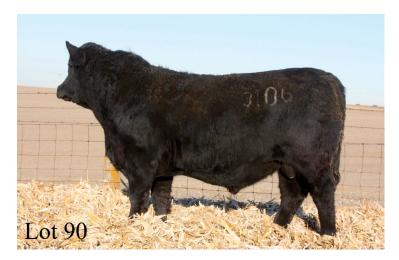

# Black Grove Rito 235 Born: 5/9/23 21164502 Tattoo: 3100 Bull RR Rito 707 707-B67 AAA # 5770651 Ideal 3407 of 1418 076 3407-C1 AAA 12001645

Lot 88 is a bull with a touch more frame. His mother sells in this sale as well. She has done a great job for us.