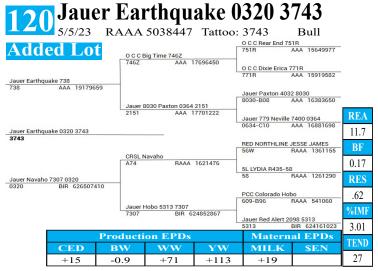

#### **87** Jauer Earthquake 0W10 3080 Born: 5/5/23 21164499 Tattoo: 3080 O C C Rear End 751R 751R AAA 15649977 Added Lot O C C Big Time 746Z 746Z AAA 17696456 O C C Dixie Erica 771R 771D AAA 15919582 Jauer Earthquake 738 AAA 19179659 Jauer Paxton 4032 8030 8030-B08 AAA 16383650 Jauer 8030 Paxton 0364 2151 2151 AAA 17701222 Jauer 779 Neville 7400 0364 0634-C10 AAA 16881698 11.3 Jauer Earthquake 0W10 3080 Rito 707 of Ideal 3407 7075 75-B1 AAA + 13066860 Black Grove Rito 235 235-DUNC AAA + 18343629 0.15 BT Everelda Entense 814L 814I AAA + 14180695 RES High Valley 0W10 of 6L1 0W10 AAA 19850533 High Valley 2J28 of 8N39 2J28 AAA 17349580 .57 High Valley 6L1 of 1M2 AAA 18576918 %IMF High Valley 1M2 of 7N44 3.50