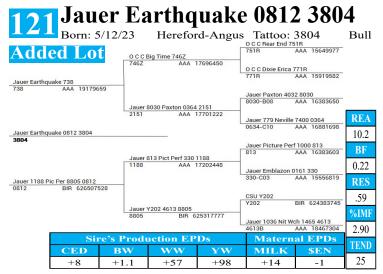

#### **87** Jauer Earthquake 0W10 3080 Born: 5/5/23 21164499 Tattoo: 3080 O C C Rear End 751R 751R AAA 15649977 Added Lot O C C Big Time 746Z 746Z AAA 17696456 O C C Dixie Erica 771R 771D AAA 15919582 Jauer Earthquake 738 AAA 19179659 Jauer Paxton 4032 8030 8030-B08 AAA 16383650 Jauer 8030 Paxton 0364 2151 2151 AAA 17701222 Jauer 779 Neville 7400 0364 0634-C10 AAA 16881698 11.3 Jauer Earthquake 0W10 3080 Rito 707 of Ideal 3407 7075 75-B1 AAA + 13066860 Black Grove Rito 235 235-DUNC AAA + 18343629 0.15 BT Everelda Entense 814L 814I AAA + 14180695 RES High Valley 0W10 of 6L1 0W10 AAA 19850533 High Valley 2J28 of 8N39 2J28 AAA 17349580 .57 High Valley 6L1 of 1M2 AAA 18576918 %IMF High Valley 1M2 of 7N44 3.50