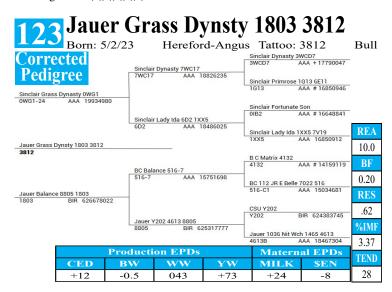

Lot 120 is a red gene carrier with a black hide. If used on red cows, you'll have a good chance of getting some red calves out of him. He ratioed very well, 113 at weaning and 109 at yearling. He is also carrying the biggest scrotal in the sale – 43 cm.

Weaning Ratio 113
Fleshing Score:

Yearling Ratio 109 Scrotal: 43 cm

Birth Wt: 95 lbs.