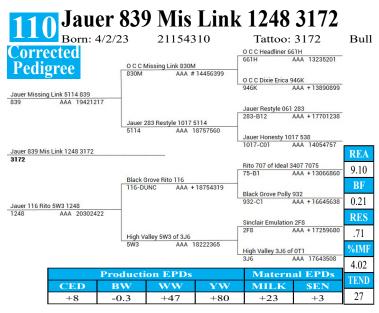

### **Lots Removed from the Sale**

Removed from Sale

75 Removed from Sale

Removed from Sale

107 Removed from Sale

113 Removed from Sale

110 Removed from Sale

243 Removed from Sale