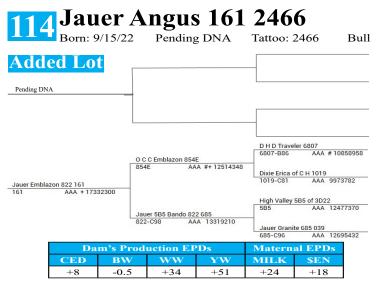

.15 BT Everelda Entense 814L 814I AAA + 14180695 RES High Valley 0W10 of 6L1 0W10 AAA 19850533 High Valley 2J28 of 8N39 2J28 AAA 17349580 .57 High Valley 6L1 of 1M2 AAA 18576918 %IMF High Valley 1M2 of 7N44 3.50

This bull is a moderate framed meat-wagon. If you're looking for a bull that stays fat year-round, this is the bull for you. He will survive in any harsh environment. He has great ratios of 119 at weaning and 107 at yearling.

+90

Weaning Ratio 119 Yearling Ratio 107

Fleshing Score: Scrotal: 36 cm Birth Wt: 80 lbs.







This Jauer Storm son will really catch your eye. He has a touch of heterosis in him and is nice and growthy. He has a really big scrotal of 41 cm and will be able to cover a lot of cows.

Yearling Ratio 105

Fleshing Score:

Scrotal: 41 cm Birth Wt: 83 lbs.





We used this bull on a group of heifers last spring. He is moderate frame and very muscular but still smooth. We sent his mother to Colorado to be flushed. His granddam was a foundation cow for us years ago. We are waiting for his parentage DNA to return but I'd say he is a Jauer Earthquake son.

Fleshing Score: Scrotal: 40 cm Birth Wt: 70 lbs.

#### OS Jauer Cedar Wind 1012 3196 Tattoo: 3196 V D A R Cedar Wind 8111 8111-B1 AAA # 17041452 corrected Koupal Cedar Wind 6000 6000-B1 AAA 18590751 **Pedigree** Koupal Ebonette 734 734-C1 AAA 15806832 Koupal Cedar Wind 928 928 AAA 19559842 0 C C Juneau 807J 807J AAA # 13627989 Koupal Queen Eva 148 148-C1 AAA 17027203 Koupals Queen Eva 591 591-C1 AAA 15105301 Jauer Cedar Wind 1012 3196 3196 O C C Headliner 661H 661H AAA 13235201 O C C Moderator 8