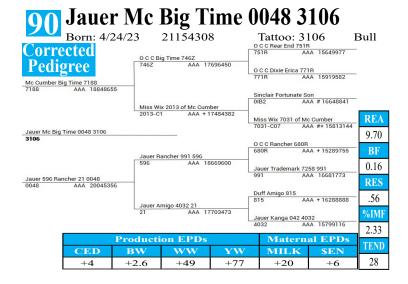

Yearling Ratio 105

Fleshing Score:

Scrotal: 41 cm Birth Wt: 83 lbs.

We used this bull on a group of heifers last spring. He is moderate frame and very muscular but still smooth. We sent his mother to Colorado to be flushed. His granddam was a foundation cow for us years ago. We are waiting for his parentage DNA to return but I'd say he is a Jauer Earthquake son.

Fleshing Score: Scrotal: 40 cm Birth Wt: 70 lbs.