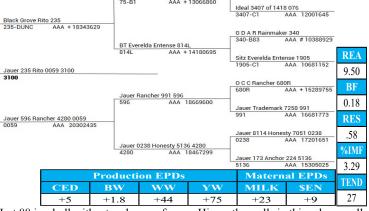

# Black Grove Rito 235 Born: 5/9/23 21164502 Tattoo: 3100 Bull RR Rito 707 707-B67 AAA # 5770651 Ideal 3407 of 1418 076 3407-C1 AAA 12001645

Lot 88 is a bull with a touch more frame. His mother sells in this sale as well. She has done a great job for us.

Weaning Ratio 110
Fleshing Score:

Yearling Ratio 100

leshing Score: Scrotal: 37 cm

Birth Wt: 82 lbs.