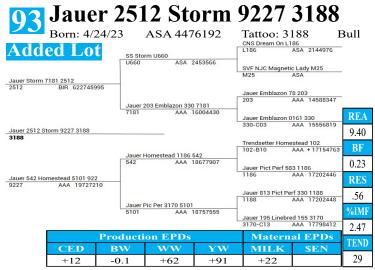

## 91 Jauer X-Plus 8214 3136

One of the great things about the Sinclair cattle is that they are good range cattle that can cover a lot of ground. Lot 9 is a touch bigger in his growth and he moves impeccably well. This bull will sire some great feedlot calves.