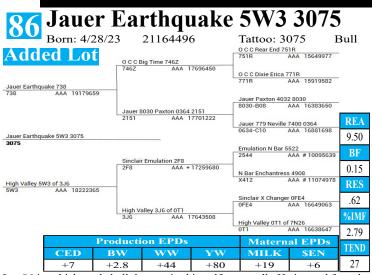

# Added Lots and Correnctions to the Sale Catalog

Lot 86 is a thick made bull that carries himself very well. He is good footed and sound. Earthquake sons will sire thickness and fleshing ability. Yearling Ratio 106

Fleshing Score:

Scrotal: 41 cm

Birth Wt: 93 lbs.