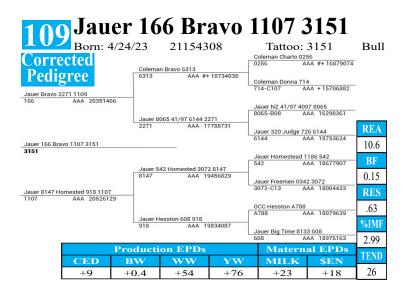

#### OS Jauer Cedar Wind 1012 3196 Tattoo: 3196 V D A R Cedar Wind 8111 8111-B1 AAA # 17041452 corrected Koupal Cedar Wind 6000 6000-B1 AAA 18590751 **Pedigree** Koupal Ebonette 734 734-C1 AAA 15806832 Koupal Cedar Wind 928 928 AAA 19559842 0 C C Juneau 807J 807J AAA # 13627989 Koupal Queen Eva 148 148-C1 AAA 17027203 Koupals Queen Eva 591 591-C1 AAA 15105301 Jauer Cedar Wind 1012 3196 3196 O C C Headliner 661H 661H AAA 13235201 O C C Moderator 825M 825M AAA 14456398 O C C Dixie Erica 845K 845K AAA 13887860 Jauer Moderator 760 1012 1012 AAA + 17332378 High Valley 5B5 of 3D22 5B5 AAA 12477370 Jauer 5B5 Bando 760 272 760-C97 AAA 12957954 uer Durabull 272 768 2-C92 AAA 11820702 **Maternal EPDs** +17 +41 +80 +29 $\pm 6$